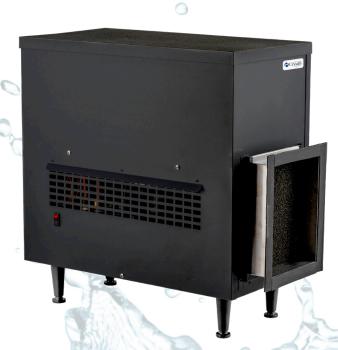

# CR-UCM1 Remote Chiller Unit

### CR-UCM1 shown with optional CR-ABUCM air baffle

- Water Bath: 4 Gallons
- Ice Bank: 9.5 lbs
- Stainless steel water chilling coils
- Weight: 115 lbs
- Built-in re-circulatory pump allows for an installation distance up to 35' between tower and chiller
- 12"W x 23.5"D x 24.5"H