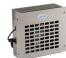

# CR-UCM1 Remote Chiller Unit

### CR-UCM1 shown with optional CR-ABUCM air baffle

### **Specifications**

- 50 liters per hour @<40°</li>
- Self-contained refrigeration system
- Compressor: 1/5 H.P.
- Refrigerant: R134a CFC-free
- BTU: 2,200 per hour Ave
- Operating temperature range: 40°-100°
- Electrical: 120v 9.6 Amps
- Carbonator: 1/3 H.P.