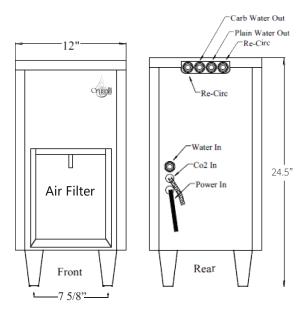

- Water Bath: 4 Gallons
- Ice Bank: 9.5 lbs
- Stainless steel water chilling coils
- Weight: 115 lbs
- Built-in re-circulatory pump allows for an installation distance up to 35' between tower and chiller
- 12"W x 23.5"D x 24.5"H

- 3/8" Water inlet fitting
- 7' Over flow drain hose
- 7' CO2 hose 1/4" flare fitting
- 9' Electrical cord NEMA 5-15
- Trunkline connections at the top, back of unit
- CO2, drain & electrical out at back side
- Remotely locate system up to 35' away from tower

- 23.5 ON/OFF Switch Side -18 1/4"
- Air flow direction: Air in through the front air filter, out the sides and back (do not block more than one side)
- Unit requires a well ventilated space or cabinet capable of removing 2200 BTU per hour. Vent the space for air in and
- Allow for 8" of clearance above the unit for service and access to water bath
- Allow for 3" of rear clearance for connections